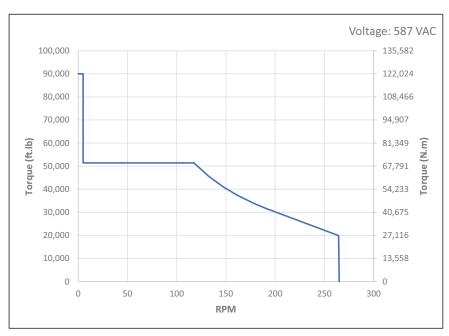

## Issue

The top drive torque curve has been found to be incorrect in several product manuals for the Canrig Model C500-681 made prior to November 11, 2022. See Section 2, page 2-5.

## **Affected Models**

Product manuals made for Models C500-681/1250AC-681, serial number 1411 and older.

Please see corrected torque curve below.

Top Drive Model C500-681 with GE B20 AC Motor

## Notes:

- 1. Maximum breakout torque includes the Torque Boost
- 2. This curve is calculated for 45°C (113°F) ambient temperature

Figure 1: Top Drive Model C500-681 Torque curve